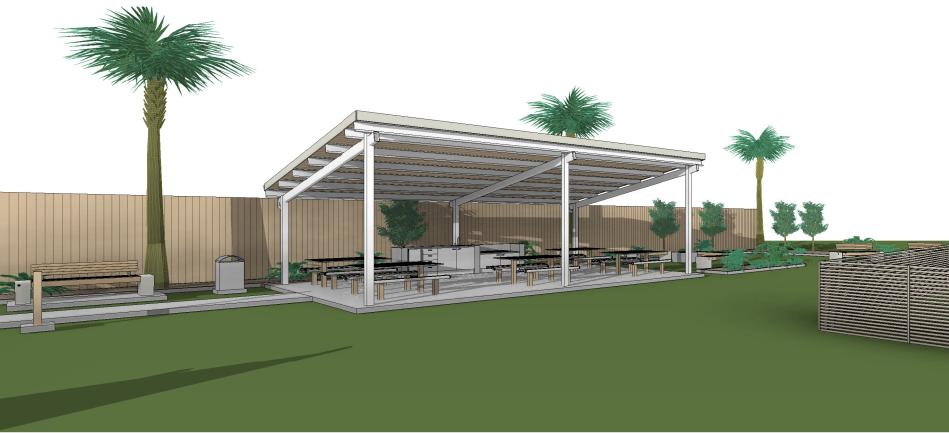

# 3D VIEW BBQ AREA

Client Name: CLIENT NAME Site Address: LOT 1 LEWIS STREET, OLD BAR, NSW 2420

Sheet Title: 3D VIEWS

ABN 77915457991 ACN 005277038 SOUTHPORT CENTRAL TOWER 3 LAWSON ST SOUTHPORT QLD 4215 PO BOX 10479 SOUTHPORT BC QLD 4215