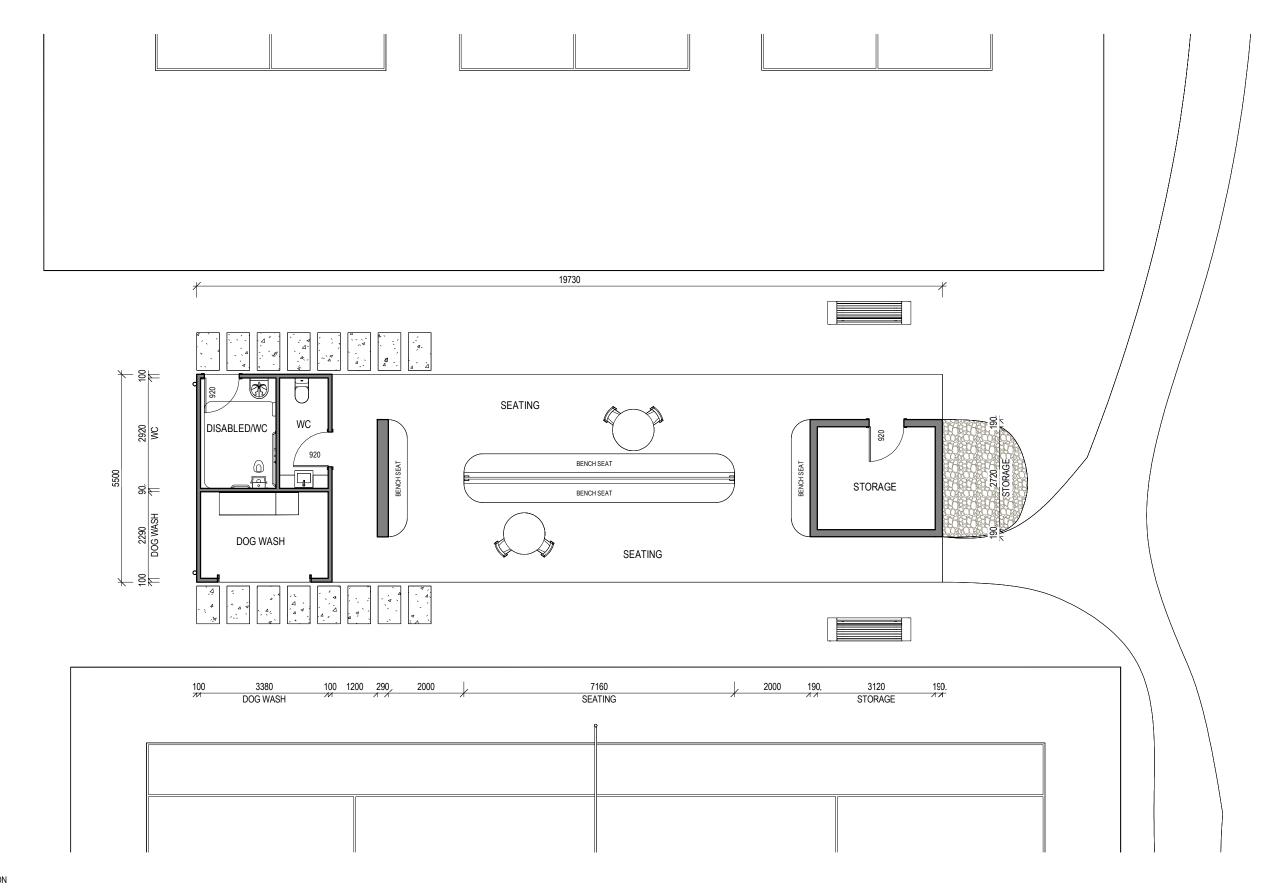

Client Name: CLIENT NAME Site Address: LOT 1 LEWIS STREET, OLD BAR, NSW 2420 Sheet Title: GRAND STAND FLOOR PLAN

DRAWING REFERENCE No. **OB-DA-024 DESIGN NAME** 

Author Scale (A3):

09/11/24 Sheet No:

1:100

GS - 01

ABN 77915457991 ACN 005277038 SOUTHPORT CENTRAL TOWER 3 LAWSON ST SOUTHPORT QLD 4215 PO BOX 10479 SOUTHPORT BC QLD 4215

Drawn:

AMENDMENT DATE BY DESIGN REVIEW FOR APPROVAL 11/09/2024 **RB** 

WEST ELEVATION