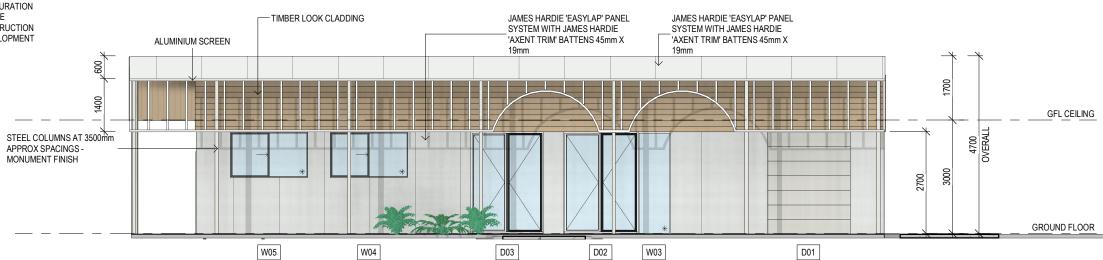

# NORTH ELEVATION

MINOR CHANGES
MINOR CHANGES TO FORM AND CONFIGURATION
MAY BE REQUIRED WHEN DRAWINGS ARE
SUBSEQUENTLY PREPARED FOR CONSTRUCTION
PURPOSES AFTER THE GRANT OF DEVELOPMENT

Palm Lake\* Works

Client Name: CLIENT NAME Site Address: LOT 1 LEWIS STREET, OLD BAR, NSW 2420

Sheet Title: **GRAND STAND ELEVATIONS** 

DRAWING REFERENCE No. **OB-DA-024** 

**DESIGN NAME** Author Scale (A3): 1:100 09/11/24 Sheet No: GS - 02