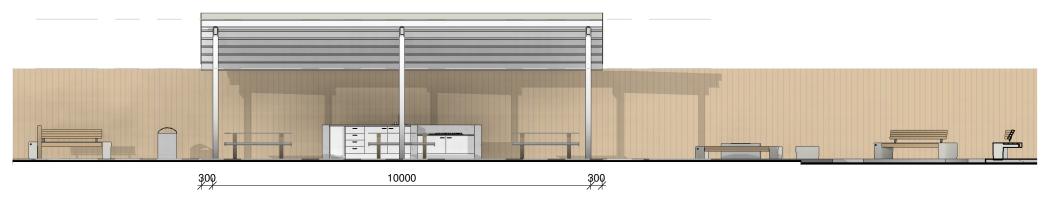

# **WEST ELEVATION**

1:100

NORTH ELEVATION

# ROOF HEIGHT (RL 3.700) 2400 PITCHING (RL 2.400) FLOOR LEVEL (RL 0.000)

**SOUTH ELEVATION** 

MINOR CHANGES
MINOR CHANGES TO FORM AND CONFIGURATION
MAY BE REQUIRED WHEN DRAWINGS ARE SUBSEQUENTLY PREPARED FOR CONSTRUCTION PURPOSES AFTER THE GRANT OF DEVELOPMENT CONSENT

|                                                           | DRAWING | REFERENCE   | No.         |           |
|-----------------------------------------------------------|---------|-------------|-------------|-----------|
|                                                           | OE      | 3 <i>-D</i> | <b>A-0</b>  | <i>24</i> |
| ARN 77915457991 ACN 005277038                             | Design: | DESIG       | N NAME      |           |
| SOUTHPORT CENTRAL TOWER 3<br>LAWSON ST SOUTHPORT QLD 4215 | Drawn:  | Author      | Scale (A3): | 1:100     |
| PO BOX 10479 SOUTHPORT BC QLD 4215                        | Date:   | 09/11/24    | Sheet No:   | BBQ - 03  |