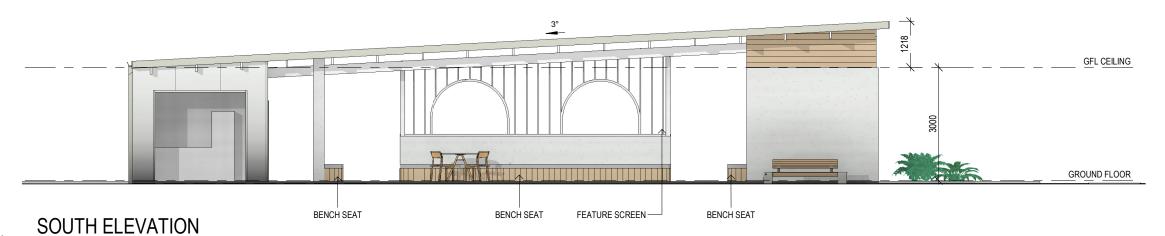

# **SOUTH ELEVATION**

Client Name: CLIENT NAME
Site Address:
LOT 1 LEWIS STREET,
OLD BAR, NSW 2420

Sheet Title: WORKSHOP ELEVATIONS

| DRAWING RI | EFERENCE | No.         |         |
|------------|----------|-------------|---------|
| OB         | R-D      | A-02        | 24      |
| Design:    | DESIG    | N NAME      |         |
| Drawn:     | Author   | Scale (A3): | 1 · 100 |

09/11/24 Sheet No:

|         | REV | AMENDMENT                  | DATE       | BY |           |        |  |
|---------|-----|----------------------------|------------|----|-----------|--------|--|
| 94      | Α   | DESIGN REVIEW FOR APPROVAL | 11/09/2024 | RB |           |        |  |
| 24      |     |                            |            |    | 66.26     | Ö      |  |
|         |     |                            |            |    | No.889799 | ER No. |  |
| 4 . 400 |     |                            |            |    | : LIC.    | MEMBER |  |
| 1:100   |     |                            |            |    | QBCC      | HIAN   |  |
| WS - 02 |     |                            |            |    | ğ         | T      |  |