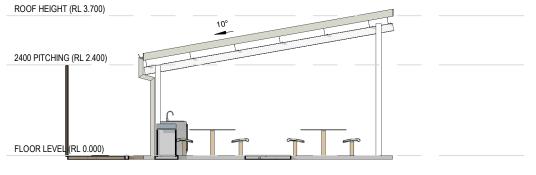

# ROOF HEIGHT (RL 3.700) 2400 PITCHING (RL 2.400) FLOOR LEVEL (RL 0.000)

**SOUTH ELEVATION** 

MINOR CHANGES
MINOR CHANGES TO FORM AND CONFIGURATION
MAY BE REQUIRED WHEN DRAWINGS ARE SUBSEQUENTLY PREPARED FOR CONSTRUCTION PURPOSES AFTER THE GRANT OF DEVELOPMENT CONSENT