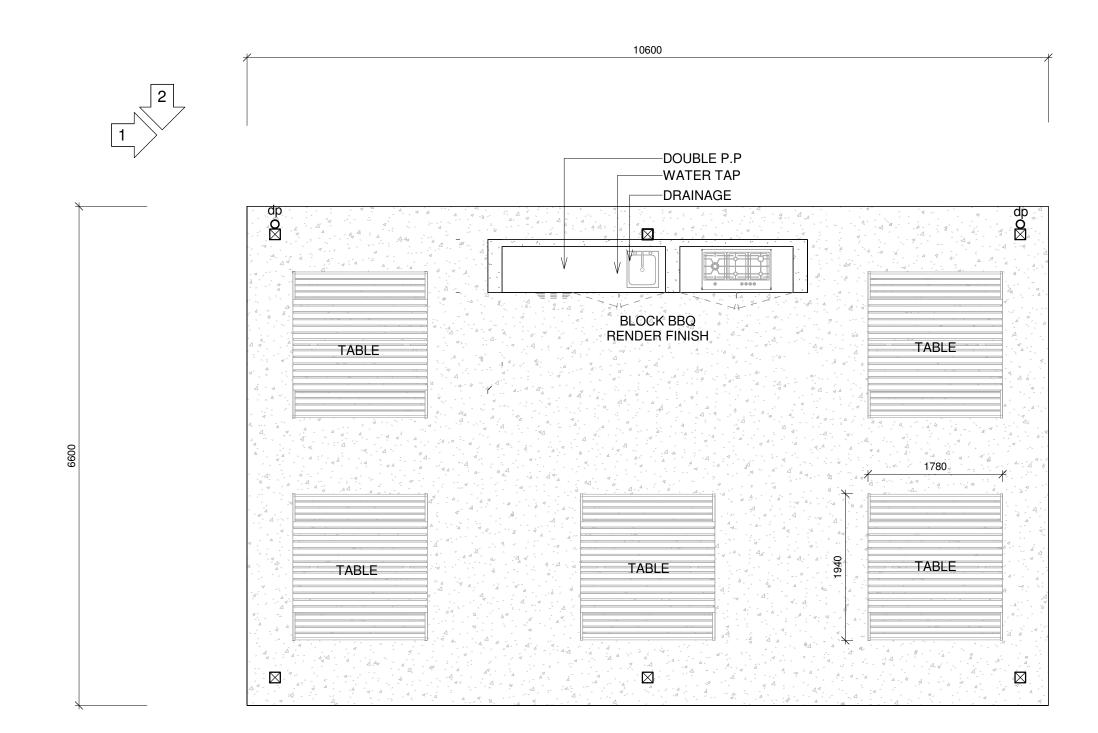

MINOR CHANGES
MINOR CHANGES TO FORM AND CONFIGURATION
MAY BE REQUIRED WHEN DRAWINGS ARE
SUBSEQUENTLY PREPARED FOR CONSTRUCTION
PURPOSES AFTER THE GRANT OF DEVELOPMENT
CONSENT

Client Name: CLIENT NAME Site Address: LOT 1 LEWIS STREET, OLD BAR, NSW 2420 Sheet Title: BBQ AREA FLOOR PLAN DRAWING REFERENCE No. **OB-DA-024 DESIGN NAME** 

Author Scale (A3):

09/11/24 Sheet No:

1:50 BBQ - 02

ABN 77915457991 ACN 005277038 SOUTHPORT CENTRAL TOWER 3 LAWSON ST SOUTHPORT QLD 4215 PO BOX 10479 SOUTHPORT BC QLD 4215

AMENDMENT DATE BY DESIGN REVIEW FOR APPROVAL 11/09/2024 **RB** 