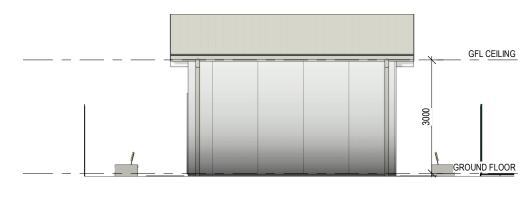

Client Name: CLIENT NAME Site Address: LOT 1 LEWIS STREET, OLD BAR, NSW 2420 Sheet Title: GRAND STAND FLOOR PLAN

DRAWING REFERENCE No. **OB-DA-024 DESIGN NAME** 

Author Scale (A3):

09/11/24 Sheet No:

1:100

GS - 01

ABN 77915457991 ACN 005277038 SOUTHPORT CENTRAL TOWER 3 LAWSON ST SOUTHPORT QLD 4215 PO BOX 10479 SOUTHPORT BC QLD 4215

Drawn:

AMENDMENT DATE BY DESIGN REVIEW FOR APPROVAL 11/09/2024 **RB** 

WEST ELEVATION