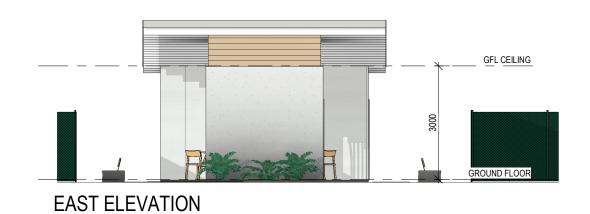

BOX 10479 SOUTHPORT BC QLD 4215

**OB-DA-024** 

09/11/24 Sheet No:

Drawn:

AMENDMENT DRAWING REFERENCE No. DESIGN REVIEW FOR APPROVAL **DESIGN NAME** Author Scale (A3):

004

DATE BY 11/09/2024 **RB** 



MINOR CHANGES
MINOR CHANGES TO FORM AND CONFIGURATION
MAY BE REQUIRED WHEN DRAWINGS ARE
SUBSEQUENTLY PREPARED FOR CONSTRUCTION
PURPOSES AFTER THE GRANT OF DEVELOPMENT
CONSENT



Client Name: CLIENT NAME Site Address: LOT 1 LEWIS STREET, OLD BAR, NSW 2420 Sheet Title: GRAND STAND FLOOR PLAN

DRAWING REFERENCE No. **OB-DA-024 DESIGN NAME** 

Author Scale (A3):

09/11/24 Sheet No:

1:100

GS - 01

ABN 77915457991 ACN 005277038 SOUTHPORT CENTRAL TOWER 3 LAWSON ST SOUTHPORT QLD 4215 PO BOX 10479 SOUTHPORT BC QLD 4215

Drawn:

AMENDMENT DATE BY DESIGN REVIEW FOR APPROVAL 11/09/2024 **RB** 





WEST ELEVATION



# NORTH ELEVATION



MINOR CHANGES
MINOR CHANGES TO FORM AND CONFIGURATION
MAY BE REQUIRED WHEN DRAWINGS ARE
SUBSEQUENTLY PREPARED FOR CONSTRUCTION
PURPOSES AFTER THE GRANT OF DEVELOPMENT

Palm Lake\* Works

Client Name: CLIENT NAME Site Address: LOT 1 LEWIS STREET, OLD BAR, NSW 2420

Sheet Title: **GRAND STAND ELEVATIONS** 

DRAWING REFERENCE No. **OB-DA-024** 

**DESIGN NAME** Author Scale (A3): 1:100 09/11/24 Sheet No: GS - 02

|   | REV | AMENDMENT                  | DATE       | BY |           |                |  |
|---|-----|----------------------------|------------|----|-----------|----------------|--|
|   | Α   | DESIGN REVIEW FOR APPROVAL | 11/09/2024 | RB |           |                |  |
|   |     |                            |            |    | 6         |