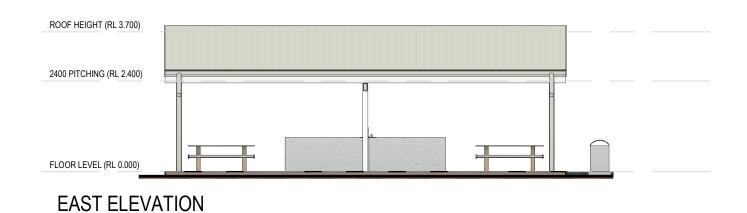

## **EAST ELEVATION**

# ROOF HEIGHT (RL 3.700) 2400 PITCHING (RL 2.400) FLOOR LEVEL (RL 0.000)

**SOUTH ELEVATION** 

MINOR CHANGES
MINOR CHANGES TO FORM AND CONFIGURATION
MAY BE REQUIRED WHEN DRAWINGS ARE SUBSEQUENTLY PREPARED FOR CONSTRUCTION PURPOSES AFTER THE GRANT OF DEVELOPMENT CONSENT