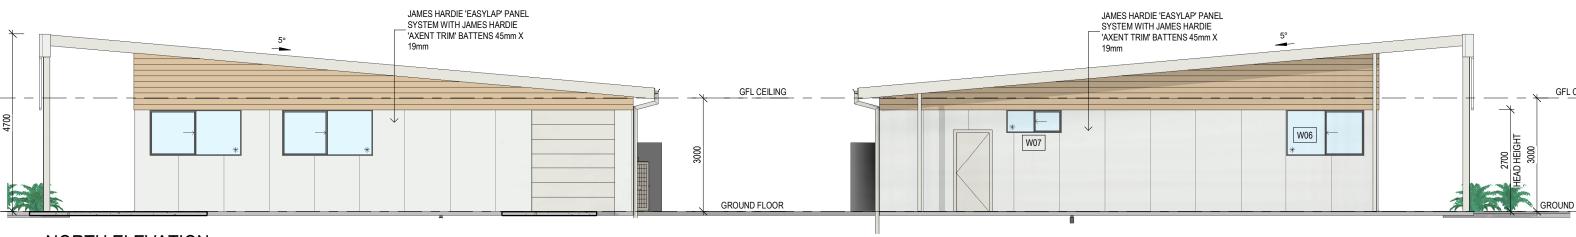

# NORTH ELEVATION

# **SOUTH ELEVATION**

Client Name: CLIENT NAME
Site Address:
LOT 1 LEWIS STREET,
OLD BAR, NSW 2420

Sheet Title: WORKSHOP ELEVATIONS

| DRAWING RI | EFERENCE | No.         |         |
|------------|----------|-------------|---------|
| OB         | R-D      | A-02        | 24      |
| Design:    | DESIG    | N NAME      |         |
| Drawn:     | Author   | Scale (A3): | 1 · 100 |