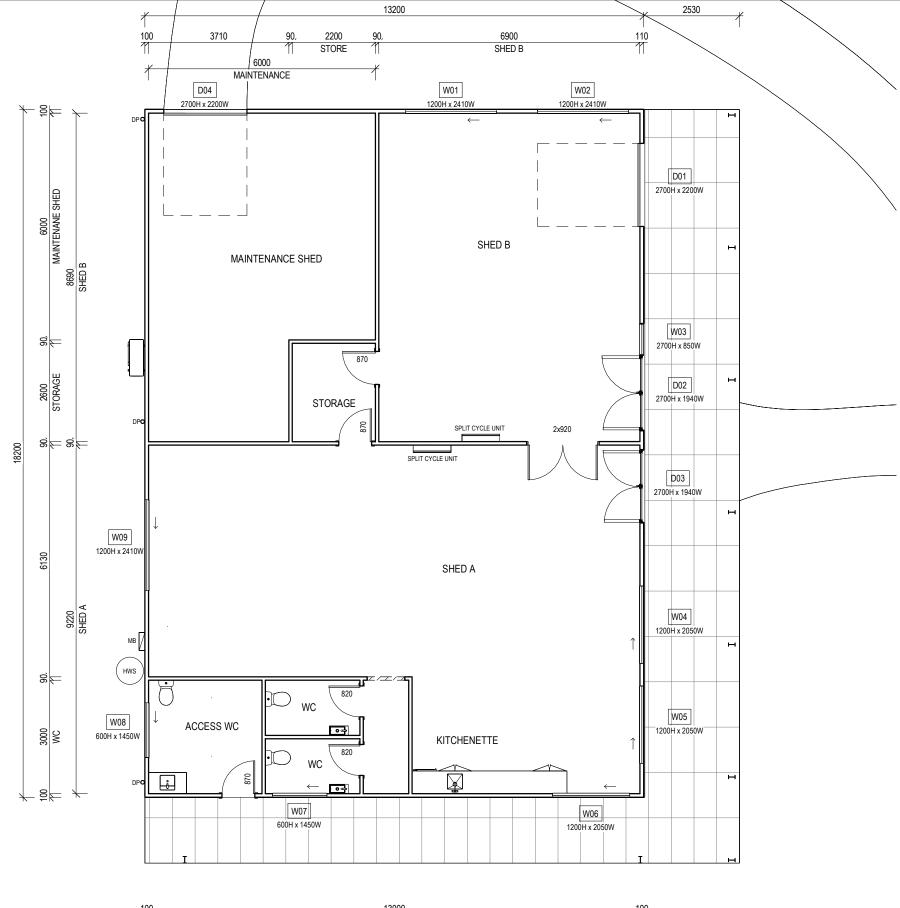

MINOR CHANGES TO FORM AND CONFIGURATION MAY BE REQUIRED WHEN DRAWINGS ARE SUBSEQUENTLY PREPARED FOR CONSTRUCTION PURPOSES AFTER THE GRANT OF DEVELOPMENT CONSENT

09/11/24 Sheet No:

1:100 WS - 01

Client Name: CLIENT NAME Site Address: LOT 1 LEWIS STREET, OLD BAR, NSW 2420 Sheet Title: WORKSHOP FLOOR PLAN

DRAWING REFERENCE No. **OB-DA-024 DESIGN NAME** ABN 77915457991 ACN 005277038 SOUTHPORT CENTRAL TOWER 3 LAWSON ST SOUTHPORT QLD 4215 PO BOX 10479 SOUTHPORT BC QLD 4215 Author Scale (A3):

AMENDMENT DATE BY DESIGN REVIEW FOR APPROVAL 11/09/2024 **RB** 