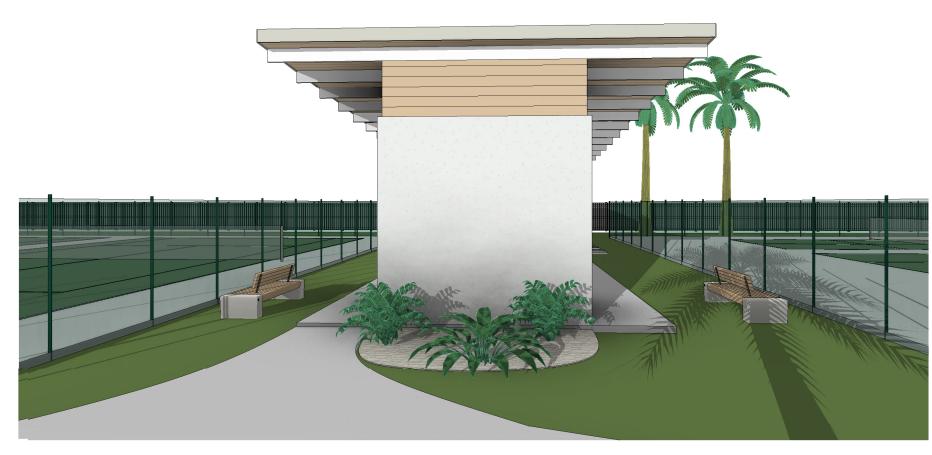

3D View 1 - GRANDSTAND

# 3D View 2 - GRANDSTAND

MINOR CHANGES
MINOR CHANGES TO FORM AND CONFIGURATION MAY BE REQUIRED WHEN DRAWINGS ARE SUBSEQUENTLY PREPARED FOR CONSTRUCTION PURPOSES AFTER THE GRANT OF DEVELOPMENT CONSENT

Palm Lake\* Works