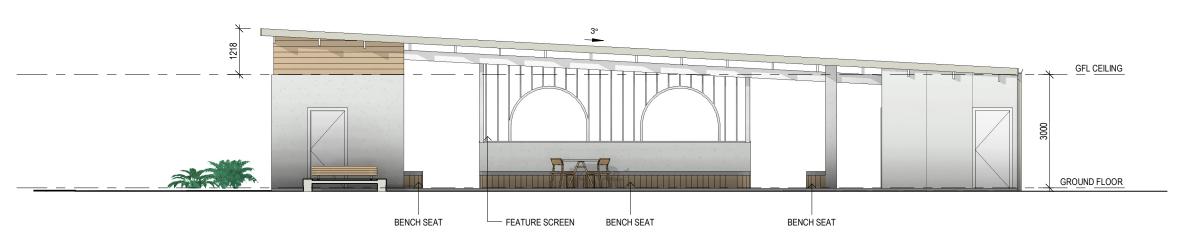

# **SOUTH ELEVATION**

Client Name: CLIENT NAME
Site Address:
LOT 1 LEWIS STREET,
OLD BAR, NSW 2420

Sheet Title: WORKSHOP ELEVATIONS

| DRAWING RI | EFERENCE | No.         |         |
|------------|----------|-------------|---------|
| OB         | R-D      | A-02        | 24      |
| Design:    | DESIG    | N NAME      |         |
| Drawn:     | Author   | Scale (A3): | 1 · 100 |

09/11/24 Sheet No:

|         | REV | AMENDMENT                  | DATE       | BY |           |        |  |
|---------|-----|----------------------------|------------|----|-----------|--------|--|
| 94      | Α   | DESIGN REVIEW FOR APPROVAL | 11/09/2024 | RB |           |        |  |
| 24      |     |                            |            |    | 66.26     | Ö      |  |
|         |     |                            |            |    | No.889799 | ER No. |  |
| 4 . 400 |     |                            |            |    | : LIC.    | MEMBER |  |
| 1:100   |     |                            |            |    | QBCC      | HIAN   |  |
| WS - 02 |     |                            |            |    | ğ         | T      |  |